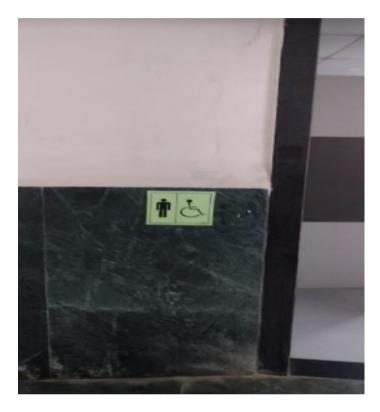

## 4. Signage and Geo Location

(Affiliated to University of Mumbai, Approved by AICTE & Recognized by Govt. of Maharashtra)

### Detail info

| Taken on:  | 23 August 2021<br>Monday 14:14                                                                                      |
|------------|---------------------------------------------------------------------------------------------------------------------|
|            | MG_20210823_141420.jpg<br>2.56MB 1908x4032px                                                                        |
| EXIF data: | Redmi 8, Xiaomi<br>f/1.9 1/12 ISO687<br>3.94mm No flash                                                             |
| Local path | Internal storage/DCIM/Camera/<br>IMG_20210823_141420.jpg                                                            |
| Location:  | <ul> <li>2VVQ+FWJ, Shiv Shakti Nagar,<br/>कलेक्टर कॉलोनी, Chembur, Mumbai,<br/>Maharashtra 400074, India</li> </ul> |