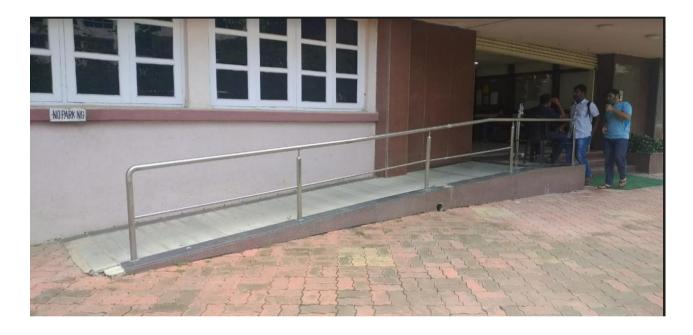

## **1. Ramp Rail and Geo Location**

### Detail info

Taken on: 23 August 2021 Monday 14:23 File info: VID\_20210823\_142306.mp4 49.78MB 1920x1080px 00:19 Local path: Internal storage/DCIM/Camera/ VID\_20210823\_142306.mp4 Location: • 2VVQ+FWJ, Shiv Shakti Nagar, average align=1, Chembur, Mumbai, Maharashtra 400074, India