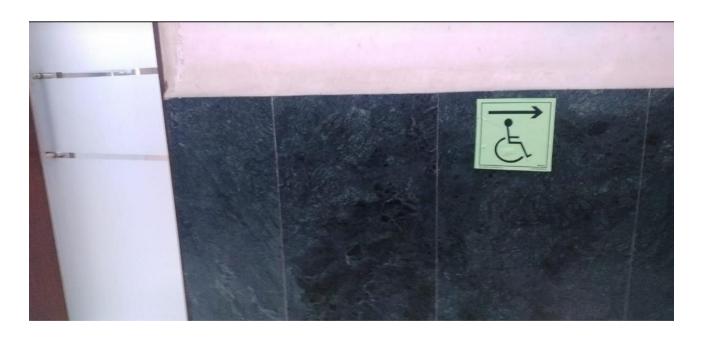

## 4. Signage and Geo Location

(Affiliated to University of Mumbai, Approved by AICTE & Recognized by Govt. of Maharashtra)

### Detail info

| Taken on:  | 23 August 2021<br>Monday 14:14                                                                                      |
|------------|---------------------------------------------------------------------------------------------------------------------|
|            | MG_20210823_141420.jpg<br>2.56MB 1908x4032px                                                                        |
| EXIF data: | Redmi 8, Xiaomi<br>f/1.9 1/12 ISO687<br>3.94mm No flash                                                             |
| Local path | Internal storage/DCIM/Camera/<br>IMG_20210823_141420.jpg                                                            |
| Location:  | <ul> <li>2VVQ+FWJ, Shiv Shakti Nagar,<br/>कलेक्टर कॉलोनी, Chembur, Mumbai,<br/>Maharashtra 400074, India</li> </ul> |