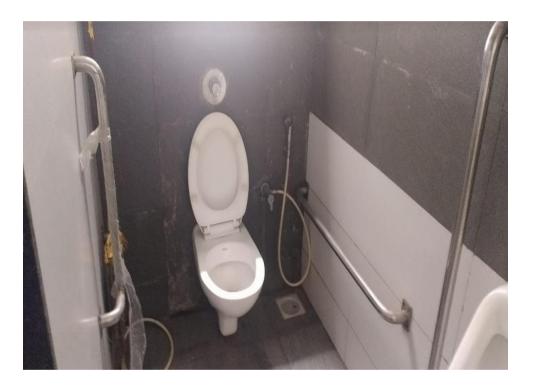

## 3. Washroom and Geo Location

(Affiliated to University of Mumbai, Approved by AICTE & Recognized by Govt. of Maharashtra)

## Detail info

| Taken on:  | 23 August 2021     |  |  |
|------------|--------------------|--|--|
|            | Monday 14:17       |  |  |
| Cile Infer | VID 20210822 14152 |  |  |

File info: VID\_20210823\_141533.mp4 60.01MB 1920x1080px 00:23

Local path: Internal storage/DCIM/Camera/ VID\_20210823\_141533.mp4

Location: • 2VVQ+FWJ, Shiv Shakti Nagar, बलेक्टर कॉलोनी, Chembur, Mumbai, Maharashtra 400074, India

(Affiliated to University of Mumbai, Approved by AICTE & Recognized by Govt. of Maharashtra)